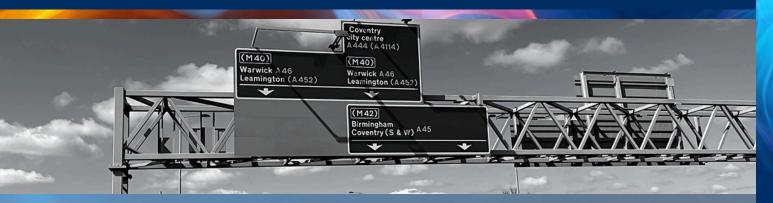

or something entirely original. All designs can incorporate images, logos and crests.







### Substrates



Our permanent traffic signs are made from Aluminium, Aluminium Composite Material (Traffic ACM), Steel (HP200).

There are many factors to be considered when deciding upon the most suitable signage substrate. Cost effectiveness, life expectancy, strength, weight and environmental impact to name a few.

Environmental considerations are as important as cost and life expectancy. We're pleased to say that all of our aluminium, steel and ACM signage can be recycled, as are off cuts from manufacture.

Temporary Traffic signs can be manufactured from Aluminium, HP200 Steel, Correx, 100% Recyclable FluteBoard, Zintec, TACM or even Heavy Duty Banner.









### **Sign Face Materials**



The face of your signage can be covered in many different materials. We will help to guide your decision in making sure the material you choose is the right one for your scheme.

R3 A/B/C High Visibility, perfect for use on motorways and busy roads

RA2 & R2

**Engineering grade RA1** 

### **Non Reflective**

Dew Resistant Sheeting Gathers water droplets on the membrane surface to allow normal reflectivity.

Anti Graffiti Protective Overlay Film This film allows graffiti to be easily wiped off signage, when it would otherwise be permanently ruined













**5** community emergencies supported with our public access defibrillator



# Nuneaton Superior Superior The National Sign Company with Social Value



If you have to buy something anyway, why not #BuySocial