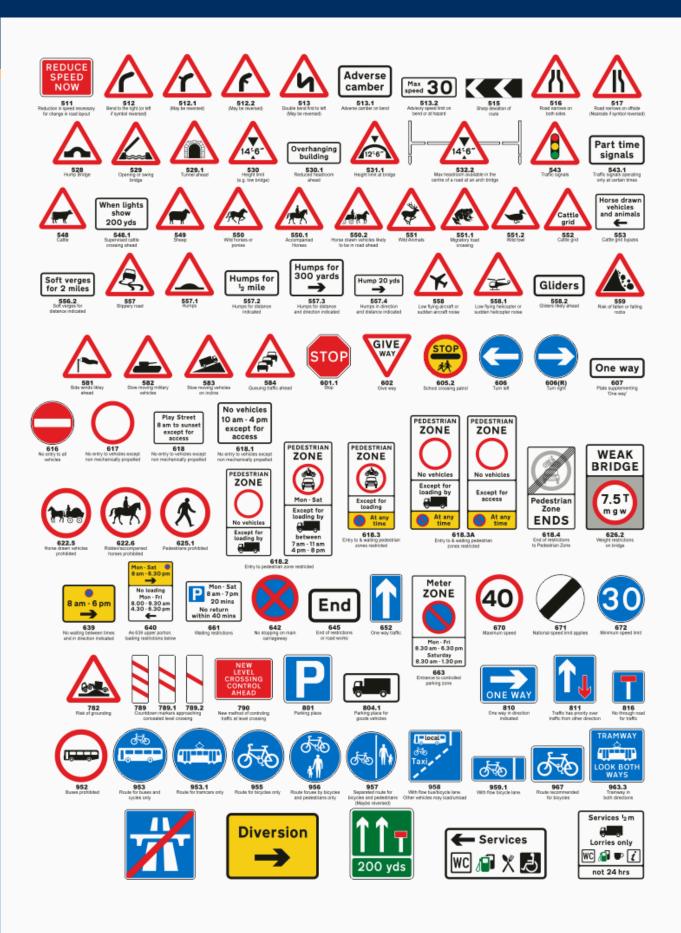

isability and unemployment benefits.

Of our 80 strong staff, 70% have at least one disability. We concentrate on what someone can do, we do not want anyone to be defined by their disability.

Because of the support of companies like you, we have been able to continue working to help people in our local area back into work since 1982. Some staff have been here for 40 years, and others come and go once they have regained their confidence and self-belief.

Thanks to your support, any your choice to #BuySocial we can be here for those people who need us, no matter how long they need us for.

If you have to buy something anyway, why not #BuySocial and be the change you want to see in the world.



# **Road Sign Chart**



Nuneaton SIGNS

### sales@nuneatonsigns.co.uk

### **Road Sign Chart**





02476 341 922

## Permanent Signs



Our ISO 9001:2015 accreditation ensures that all our permanent traffic signs are manufactured and UKCA marked in accordance with BS EN 12899-1:2007

From Non reflective to R3C we can make the lot. We provide a full range of protective overlays from Anti-graffiti to dew resistant.

Our sales & design team can advise you on all aspects of design and manufacture to ensure your signs are effective and fully compliant with full traceability.









### **Posts and Fixings**



When it comes to fixing road signs, we stock a comprehensive range of the fixings you will need to safely fit to existing or new posts.

We have clips for all post sizes whether they be round, square. We even stock clips with rubber inserts for passively safe posts, as well as un