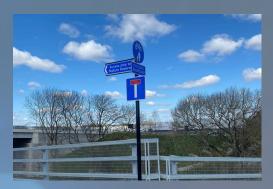

ur permanent traffic signs are manufactured and UKCA marked in accordance with BS EN 12899-1:2007

From Non reflective to R3C we can make the lot. We provide a full range of protective overlays from Anti-graffiti to dew resistant.

Our sales & design team can advise you on all aspects of design and manufacture to ensure your signs are effective and fully compliant with full traceability.









### **Posts and Fixings**



When it comes to fixing road signs, we stock a comprehensive range of the fixings you will need to safely fit to existing or new posts.

We have clips for all post sizes whether they be round, square. We even stock clips with rubber inserts for passively safe posts, as well as uniclips for T channelled signs and a range of standard banding and universal bucklestraps.





### **Post Options:**

- Galvanised, painted, plastic coated, steel, aluminium
- Painted finishes available to BS & RAL colours
- Passive safety posts
- Competitive prices





## **Road Sign Designs**



2400MM

Our dedicated team have substantial

knowledge and experience in the sign

industry, and are fully aware of the

standards and regulations needed to be

1625MM



Our drawings can be variations of standard signs, or something entirely original. All designs can incorporate images, logos and crests.







### Substrates



Our permanent traffic signs are made from Aluminium, Aluminium Composite Material (Traffic ACM), Steel (HP200).

There are many factors to be considered when deciding upon the most suitable signage substrate. Cost effectiveness, life expectancy, strength, wei